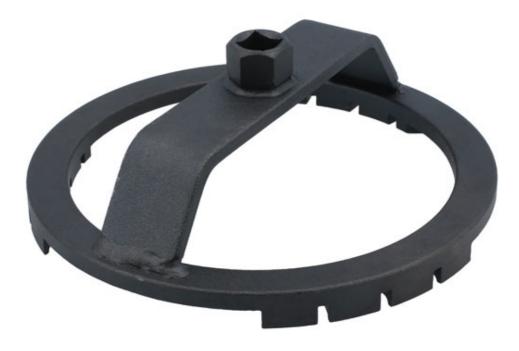

## Fuel Tank Sender Wrench - for Toyota & Lexus

Designed to fit the plastic threaded locking ring that holds the fuel sender unit in the fuel tank on Toyota and Lexus models. Plastic fuel sender rings can be tight and brittle, so the Laser 8245 has been designed to allow for the removal of the ring without risk of damage.

## **Additional Information**

- · Toyota applications: Corolla, Land Cruiser, Matrix, Yaris, Prius Hybrid, Vios.
- · Lexus applications: RX330, RX350, RX450H.
- Designed to fit OEM locking rings: Toyota 77144-04010 & 77144-52040; Lexus 77144- 48020.
- Use with a 21mm spanner or 1/2"D socketry.
- Dimensions: external diameter 174mm; internal diameter: 143mm.